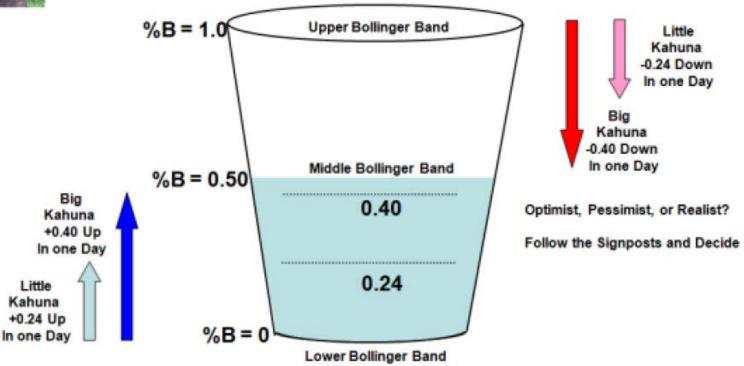

- 11. Bongo Daily Down
- 12. Bongo Weekly Down
- 13. Little and Big Kahunas Down %B < - 0.24 or < -0.40

Capitulation Phoenix,

- 4. Eureka
  - Irrational Exuberance
- 5. Little and Big Kahunas Up
  - -%B > + 0.24 or > + 0.40
- 6. NYSE New Highs > 100
- 1. Bango
  - New Lows Spike
  - Reversal Day
  - Follow Through Day
- 2. Limbo Bar
- 3. Base Low (The Stake in the Ground)