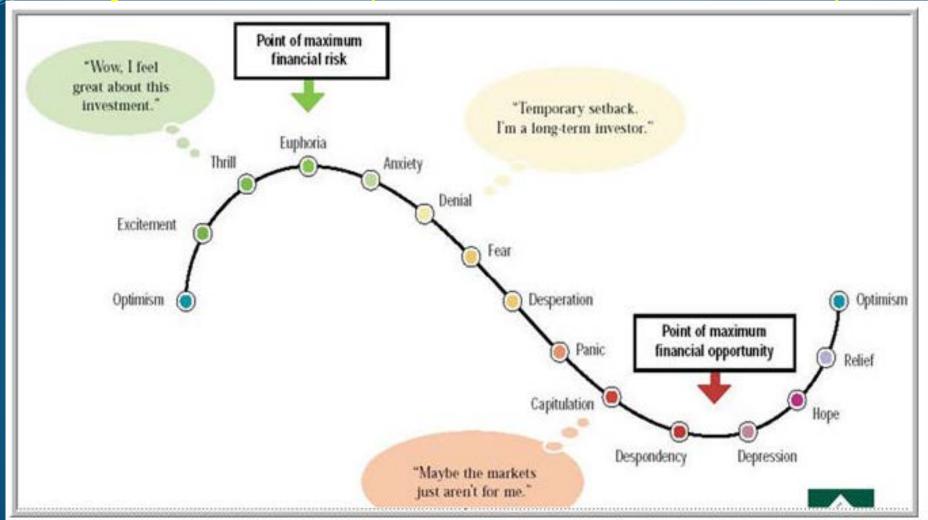

#### The Cyclical Nature of Optimism to Greed to Fear and Hope!

It is the Psychology of the Market which is Key

#### The HGSI Suite of Indicators for Market Cycles

Managing the Ebb and

See HGS 801 October 2008 Seminar

♦Bingo

Identifying and Tracking The Market Emotion

Market Peak

Corrections

Rallies