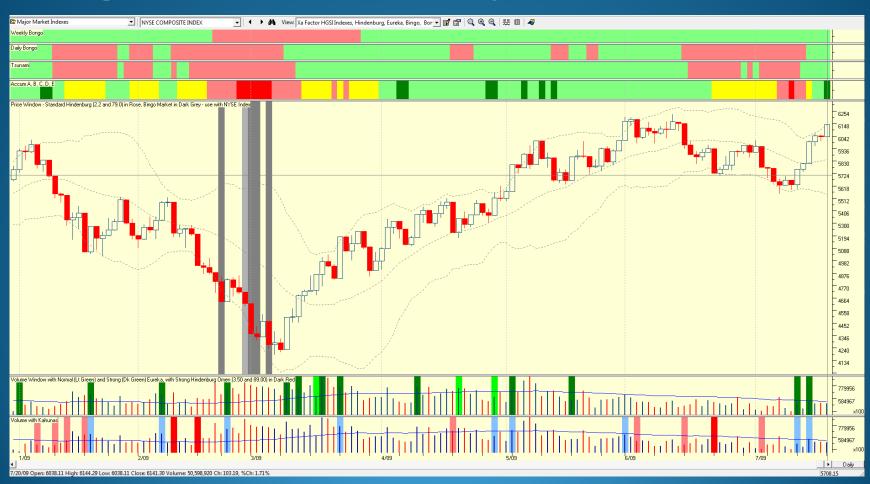

#### Hindenburg Omen Signaled Top in 2007

Did you know it fired on Tuesday?
One is not enough but a series should get you out.