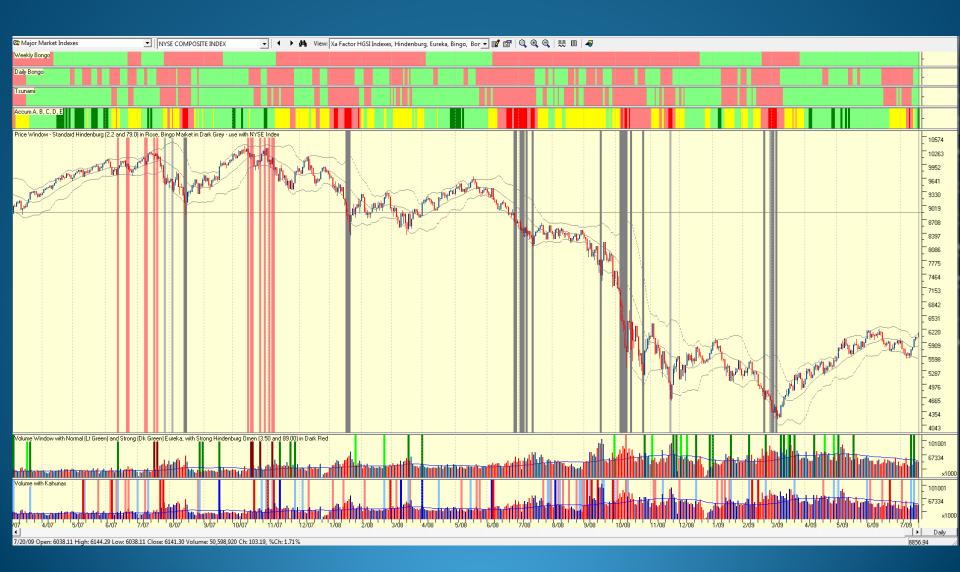

#### The HGSI Suite of Indicators for Market Cycles

Managing the Ebb and

See HGS 801 October 2008 Seminar

♦Bingo

Identifying and Tracking The Market Emotion

Market Peak

Corrections

Rallies

Positive Price Growth

9. Hindenburg Omen 10. High Jump

Minor and Intermediate Corrections

New Rally

The New Addition

Bear or Bull Market Rally

- 7. Bongo Daily Up
- 8. Bongo Weekly Up
  - Close > 9-dma
  - RSI 8>14>19

- 11. Bongo Daily Down
- 12. Bongo Weekly Down
- 13. Little and Big Kahunas Down %B < - 0.24 or < -0.40

Capitulation Phoenix,

- 4. Eureka
  - Irrational Exuberance
- 5. Little and Big Kahunas Up
  - -%B > + 0.24 or > + 0.40
- 6. NYSE New Highs > 100
- 1. Bango
  - New Lows Spike
  - Reversal Day
  - Follow Through Day
- 2. Limbo Bar
- 3. Base Low (The Stake in the Ground)

Bingo, Bango, Bongo!

- 14. Bingo
  - RSI 19 <33.50 - %B < 0.10

  - %A/D < 0.00

#### Hindenburg Omen Signaled Top in 2007

Did you know it fired on Tuesday?
One is not enough but a series should get you out.