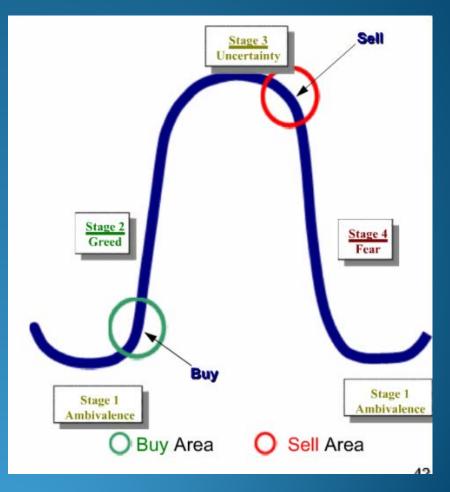

## Stock Patterns Are Cyclical

- HGS stocks do fall like rocks
- You must know what Stage a Stock is in before you buy
- All stocks go thru this patter over time
- A similar pattern occurs within each stage
- May be easier seen on weekly charts

#### The Cyclical Nature of Optimism to Greed to Fear and Hope!

It is the Psychology of the Market which is Key