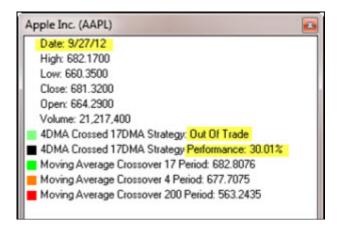

# High Growth Stock...Investor

Using the chart cross hairs and data window you can get detailed information anywhere along the timeline. The cross hairs are positioned on 9/27/12 in the chart above showing that you are out of the above AAPL trade with a 30.01% gain for this strategy.