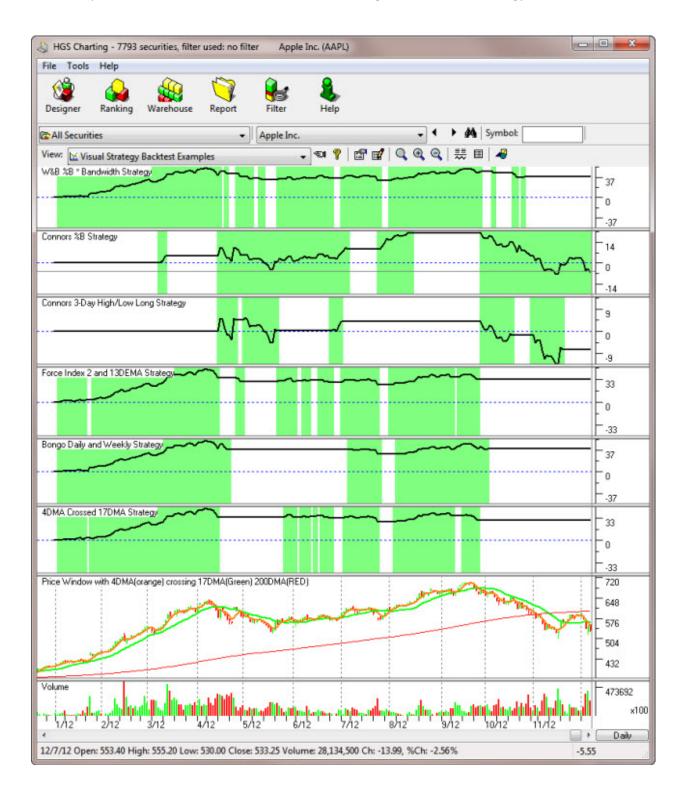

Want to compare multiple strategies? Simply create another window in your view for each additional VSB indictor. (see next page)

This example shows 5 additional windows, each containing a different VSB strategy.

# High Growth Stock...Investor

| Apple Inc. (AAPL)                          | 8                               |
|--------------------------------------------|---------------------------------|
| Date: 12/7/12                              |                                 |
| High: 555.2000                             |                                 |
| Low: 530.0000                              |                                 |
| Close: 533.2500                            |                                 |
| Open: 553.4000                             |                                 |
| Volume: 28,134,500                         |                                 |
| W&B %B * Bandwidth Strategy: Out Of Trad   | e                               |
| W&B %B * Bandwidth Strategy Performance    | : 37.40%                        |
| Connors %B Strategy: In The Trade          |                                 |
| Connors %8 Strategy Performance: -6.00%    |                                 |
| Connors %B Strategy: Trade Entry Date:09/  | 27/12 Trade Exit Date: 12/07/12 |
| Connors %B Strategy: Trade Entry:681.32 T  | rade Exit: 533.25               |
| Connors %B Strategy: Trade Change:-21.73   | %                               |
| Connors 3-Day High/Low Long Strategy: Ou   | it Of Trade                     |
| Connors 3-Day High/Low Long Strategy Per   | formance: -7.25%                |
| Force Index 2 and 13DEMA Strategy: Out 0   | f Trade                         |
| Force Index 2 and 13DEMA Strategy Perform  | mance: 32.54%                   |
| Bongo Daily and Weekly Strategy: Out Of T  | rade                            |
| Bongo Daily and Weekly Strategy Performant | nce: 39.37%                     |
| 4DMA Crossed 17DMA Strategy: Out Of Tra    | de                              |
| 4DMA Crossed 17DMA Strategy Performance    | e: 30.01%                       |
| Moving Average Crossover 17 Period: 562.5  | 429                             |
| Moving Average Crossover 4 Period: 548.78  | 25                              |
| Moving Average Crossover 200 Period: 601.  | 3604                            |

Performance of the 6 strategies:

39.37% Bongo Daily and Weekly

- 37.40% W&B %B\*Bandwidth
- 32.54% Force Index2 and 13DEMA
- 30.01% 4DMA Crossed 17DMA
- -6.00% Connors %B
- -7.25% Connors 3 Day High/Low