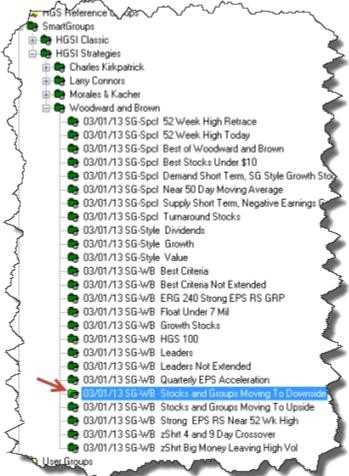

# Added SG-WB Stocks and Groups Moving to Downside

**Designer SmartGroups (cont'd)** 

Added M&K – Buyable Gap Up >=1% to Morales & Kacher Pocket Pivots plus several others previously only found in the Warehouse. Top 25 stocks are selected if 25 are available.