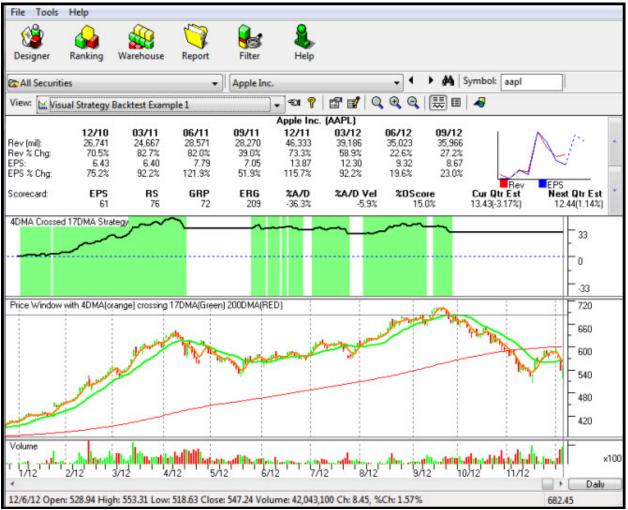

With over 350 technical data fields, many different strategies can be created and tested.

Tell me more!

The 6 strategies used in the following examples are provided with this release.

In the first example below, the Visual Strategy Backtest indicator is in a window labeled 4DMA crossed 17DMA Strategy, it's the name of the strategy being tested.

The Details:

- When the 4DMA crosses above the 17DMA you enter the trade
- When the 4DMA crosses below the 17DMA you exit the trade
- Green means you are in the trade
- White space between the green means you are out of the trade
- The performance line for the trade is black
- Positive performance is above the horizontal dotted line
- Negative performance is below the dotted line
- Performance (positive or negative) is expressed as a percent

# High Growth Stock...Investor

Using the chart cross hairs and data window you can get detailed information anywhere along the timeline. The cross hairs are positioned on 9/27/12 in the chart above showing that you are out of the above AAPL trade with a 30.01% gain for this strategy.