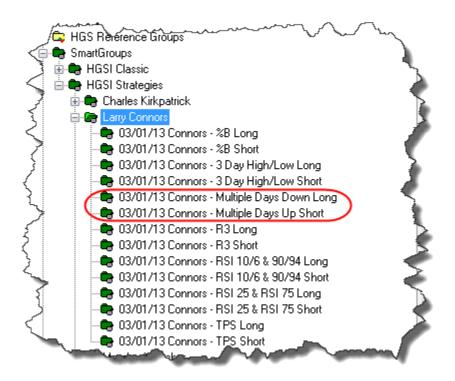

Corrected a naming error for Multiple Days Down Long and Multiple Days Up Short. Previously the Long was shown as Up and the Short was shown as Down.

These SmartGroups were also available as Warehouse Views. They both use the same filters and combo rank and should provide the same lists.