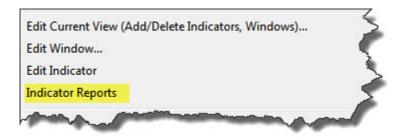

**New S&D report.** The report is accessed by doing a right mouse click on the charting window containing the S&D indicator and selecting Indicator Reports.

| Date     | LLi Colit | Low Split |
|----------|-----------|-----------|
| 06/09/97 | -         | Low Spit  |
| 06/10/85 |           | 2         |
| 04/15/80 |           | 2         |
|          |           |           |
| Date     | Dividen   | đ         |
| 11/07/12 | 0.44      |           |
| 08/15/12 | 0.44      | _         |
| 05/09/12 | 0.44      |           |
| 02/08/12 | 0.44      | -         |