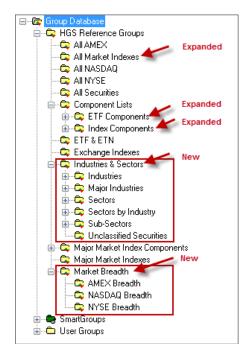

### New Smart Group – "SG-WB Stocks and Groups Moving To Upside"

Stocks at the top of the list are driven there by both fundamentals and technical demand based upon the Force Index, Dollar Volume and Group movement. This is a combo rank driven list. See Ron Brown's January 26, 2013 Weekly Market Report for a detailed explanation about the filter and combo rank that drives this Smart Group. Dave Steckler picked up on Ron's work the following day and did a very nice job of explaining it on his blog. Links: <u>Ron Brown Report</u> <u>Dave Steckler Blog</u>