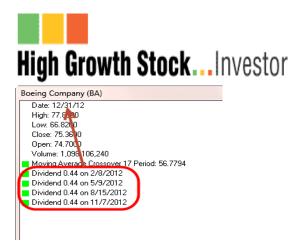

**New Splits & Dividends (S&D) charting indicator.** Indicator is located in the Price and Volume section under Charting Indicators. When this indicator is added to a chart, the splits and dividends will be displayed at the bottom of the chart window. Arrow colors can be changed. Option is available to show only splits or dividends. When the chart cross hair is placed over the date of the split/dividend the information will also be displayed in the charting data window. If the chart is in yearly mode dividends for the year will be in the data window.

**New S&D report.** The report is accessed by doing a right mouse click on the charting window containing the S&D indicator and selecting Indicator Reports.

| Date     | LLi Colit | Low Split |
|----------|-----------|-----------|
| 06/09/97 | -         | Low Spit  |
| 06/10/85 |           | 2         |
| 04/15/80 |           | 2         |
|          |           |           |
| Date     | Dividen   | đ         |
| 11/07/12 | 0.44      |           |
| 08/15/12 | 0.44      | _         |
| 05/09/12 | 0.44      |           |
| 02/08/12 | 0.44      | -         |