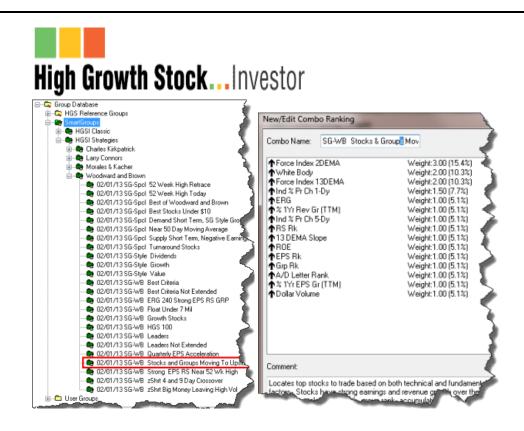

### New Smart Group – "SG-WB Stocks and Groups Moving To Upside"

Stocks at the top of the list are driven there by both fundamentals and technical demand based upon the Force Index, Dollar Volume and Group movement. This is a combo rank driven list. See Ron Brown's January 26, 2013 Weekly Market Report for a detailed explanation about the filter and combo rank that drives this Smart Group. Dave Steckler picked up on Ron's work the following day and did a very nice job of explaining it on his blog. Links: <u>Ron Brown Report</u> <u>Dave Steckler Blog</u>