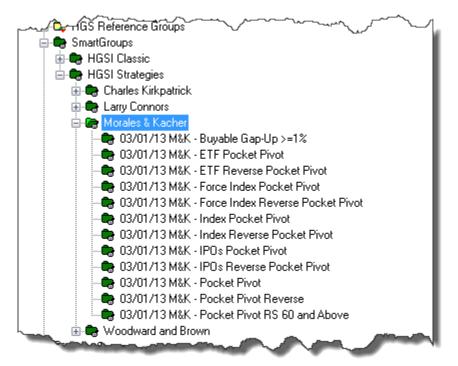

# Added SG-WB Stocks and Groups Moving to Downside

**Designer SmartGroups (cont'd)** 

Added M&K – Buyable Gap Up >=1% to Morales & Kacher Pocket Pivots plus several others previously only found in the Warehouse. Top 25 stocks are selected if 25 are available.